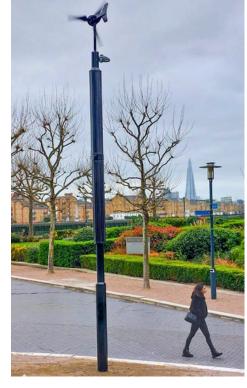

## **Urban Off-Grid Solutions**

The ReLuminate unit is one of the most flexible, reliable and highly engineered off-grid lighting solutions in the world. Designed to provide true zero-carbon lighting output in all exposed outdoor locations by drawing power from nature and removing the need for costly power infrastructure installations. ReLuminate is relied on by construction workers, local authority lighting specialists to deliver the reliable lighting output they need, every time.

**Carbon Zero** Zero grid energy usage.

**Vertical Solar** Maximises solar gain all year and self-cleaning.

**Wind Turbine** Ensuring all year round up time when light is most needed.

**Efficient LED** 

Leading technology to maximise output efficiencies.

**Battery Management** 

Reliable long life heated battery to maximise capacity.

## **Movement Sensor**

Give maximum light output when needed otherwise conserves.

- · Adjustable light head
- 20W 3763 lumen 24VDC LED high efficiency light head
- Movement sensor
- Luminaire height options from 4.0m to 8.0m height standard height 6.0m
- · Wide beam PIR movement sensor
- Ground mount options flange mount or in ground plant mount (for fixed applications) concrete block mounted (for temporary applications)
- Illumination > 500m2
- · Option for auxillary power supply.
- · Light temperature variation possible for wildlife friendly zones