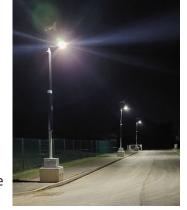

## **Urban Off-Grid Solutions**

The ReLuminate unit is one of the most flexible, reliable and highly engineered off-grid lighting solutions in the world. Designed to provide true zero-carbon lighting output in all exposed outdoor locations by drawing power from nature and removing the need for costly power infrastructure installations. ReLuminate is relied on by construction workers, local authority lighting specialists to deliver the reliable lighting output they need, every time.

## **Movement Sensor**

Give maximum light output when needed otherwise conserves.

- · Adjustable light head
- 20W 3763 lumen 24VDC LED high efficiency light head
- Movement sensor
- Luminaire height options from 4.0m to 8.0m height standard height 6.0m
- · Wide beam PIR movement sensor
- Ground mount options flange mount or in ground plant mount (for fixed applications) concrete block mounted (for temporary applications)
- Illumination > 500m2
- · Option for auxillary power supply.
- · Light temperature variation possible for wildlife friendly zones