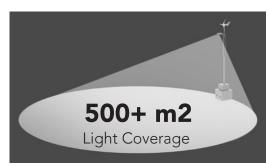

## **Movement Sensor**

Give maximum light output when needed otherwise conserves.

- · Adjustable light head
- 20W 3763 lumen 24VDC LED high efficiency light head
- Movement sensor
- Luminaire height options from 4.0m to 8.0m height standard height 6.0m
- · Wide beam PIR movement sensor
- Ground mount options flange mount or in ground plant mount (for fixed applications) concrete block mounted (for temporary applications)
- Illumination > 500m2
- · Option for auxillary power supply.
- · Light temperature variation possible for wildlife friendly zones